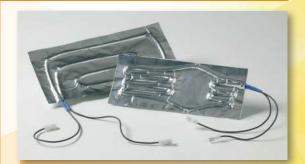

# **SELF-ADHESIVE FOIL HEATERS (SAFE)**

#### **Applications**

- Heated Food Cupboards/Trolleys.
- · Panel heating.
- Plate and cup warmers.
- Food serving and display cabinets.
- Refrigeration defrost heaters. And many other applications...