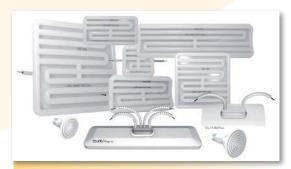

# **SILICON RUBBER HEATERS**

#### **Applications**

- Commercial Catering.
- Laboratory Equipment.
- Anti-Condensation.
- Battery Warming.
- Transfer of fluid in pipes including: Food Ingredients, Hot Wax, Adhesives, Oils, Soaps. And many other applications...