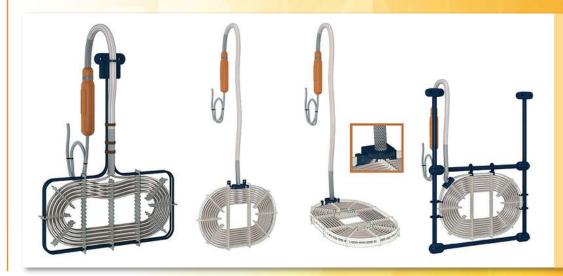

# **HEATED HOSES**

# **Applications**

- Plastic Extrusion Machinery.
- Double Glazing Manufacturing.
- Car and Commercial Vehicle Manufacturing.
- Food Process Machinery.
- Transfer of fluid including: Food ingredients, Hot Wax, Adhesives, Oils, Soaps. And many other applications...