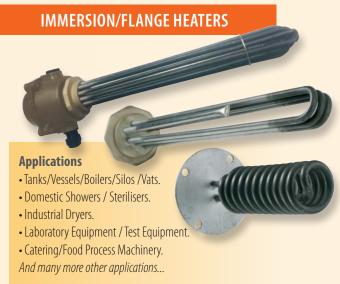

# PTFE IMMERSION HEATERS

# **Applications**

- Tanks/Vessels/Boilers/ Silos /Vats.
- Used in tanks containing Acids or Alkaline
   And many more
   other applications...