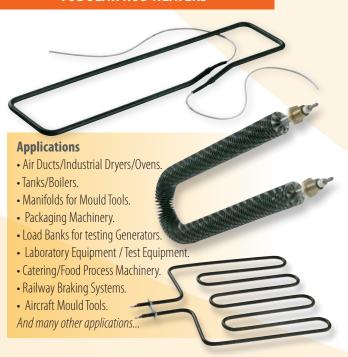

# **TUBULAR ROD HEATERS**

# **Applications**

- Air Ducts/Industrial Dryers/Ovens.
- Commercial Heating and Ventilation.
- Domestic Hand Dryers.
- Inline Fluid Dryers.
- Air Curtains for Commercial Buildings.
- Catering /Plate Warmers.
- Food Process Machinery.

And many other applications...